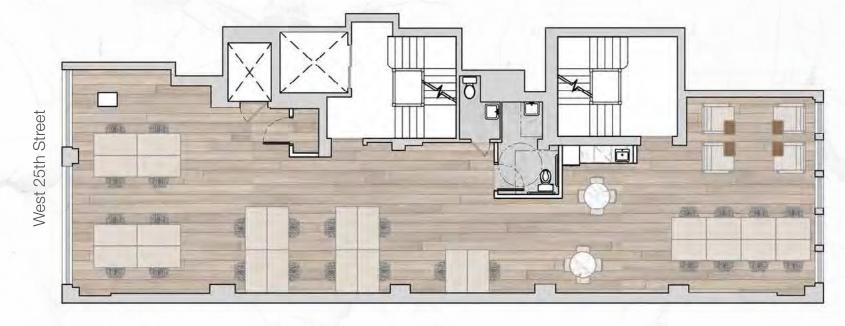

### PRE-BUILT TEST FIT (HALF FLOOR)

2,770 RSF EACH

SUITE A: Workstations: 20 Private Offices:1 Conference Room: 1 Pantry: 1 TOTAL: 21

# SAMPLE PRE-BUILT TEST FIT HALF FLOOR OPEN OFFICE | 2,770 RSF

Workstations: 20 Private Offices:1 Conference Room: 1 Pantry: 1 TOTAL: 21

# SAMPLE PRE-BUILT TEST FIT HALF FLOOR OPEN OFFICE | 2,770 RSF

Workstations: 18 Private Offices:1 Conference Room: 1 Pantry: 1 TOTAL: 19