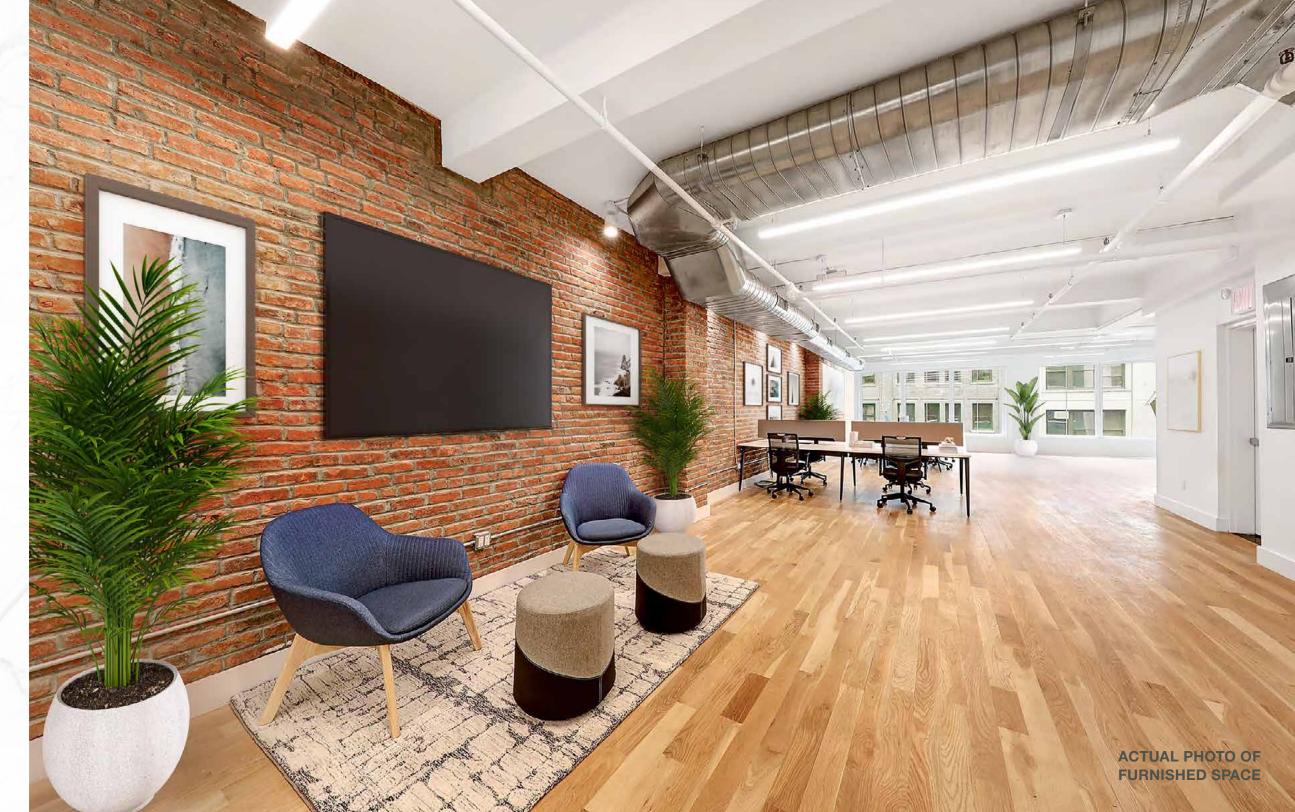

**MOVE-IN READY** 

TERMS: 2-10+YEARS

COMPLETED CAPITAL IMPROVEMENTS

COMMON AREAS + WIDE PLANK OAK

FLOORS + EXPOSED BRICK

**NEW** BATHROOMS

24/7 DOORMAN + ON-SITE SUPER

BIKE STORAGE

#### COLUMN-FREE SPACE

GLASS FRONT CONFERENCE ROOMS AND OFFICES

NEW DIRECT/INDIRECT **LIGHTING**PERIMETER + FLOOR OUTLETS

NEW PANTRIES, STAINLESS STEEL

APPLIANCES FEATURING FULL-SIZED

REFRIGERATOR, MICROWAVE,