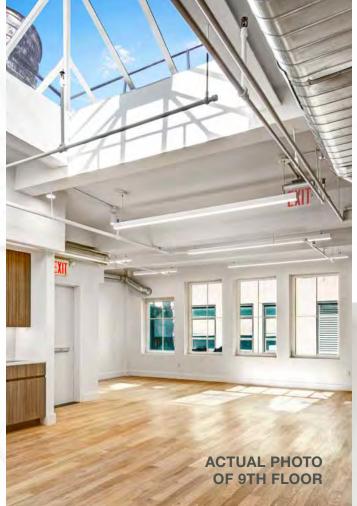

# 133W25

Everything Within Reach

AUTHENTIC BRICK FACADE,

BRAND NEW COMPLETED

ENTRANCE + LOBBY

PRIVATE,
FULLY FURNISHED,
BRAND NEW,
MOVE-IN READY PRE-BUILTS

HALF AND FULL FLOORS

LANDLORD WILL CUSTOMIZE FOR QUALIFIED TENANT

**MOVE-IN READY** 

TERMS: 2-10+YEARS

COMPLETED CAPITAL IMPROVEMENTS

COMMON AREAS + WIDE PLANK OAK

FLOORS + EXPOSED BRICK

**NEW** BATHROOMS

24/7 DOORMAN + ON-SITE SUPER

BIKE STORAGE

**UPDATED** ELECTRIC

**DEDICATED** TELEDATA LINES

TENANT CONTROLLED HVAC

WIRED FOR FIOS

10'5" CEILING HEIGHTS