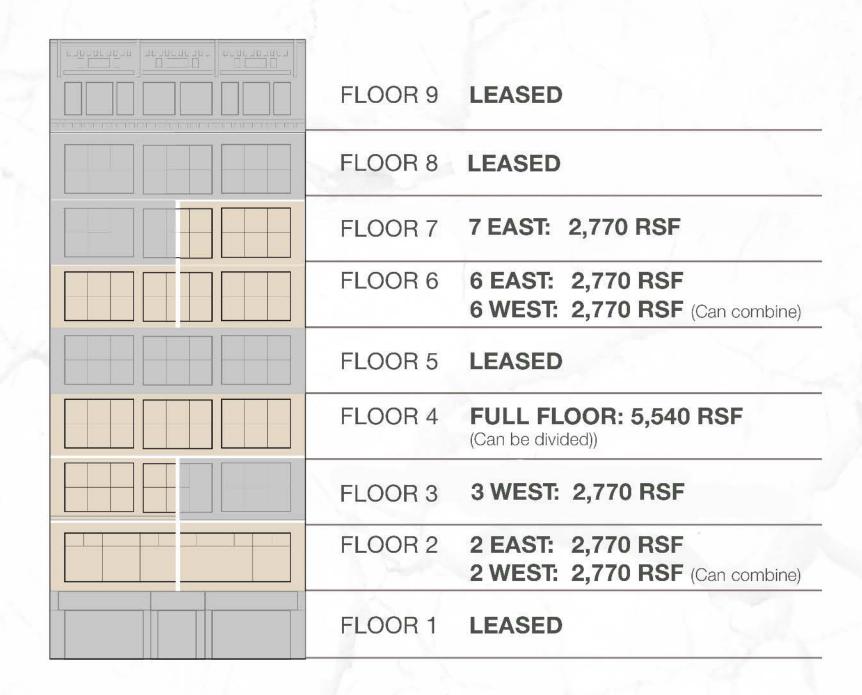

#### **BUILDING SPECIFICATIONS:**

OWNER: ICON REALTY MANAGEMENT

YEAR COMPLETED: 1908

**RENTABLE AREA:** 44,319 RSF

NUMBER OF FLOORS:

**TYPICAL FLOOR SIZE:** 5,540 RSF

TYPICAL SLAB HEIGHT: 10'5"

WINDOWS: BRAND NEW CASEMENT WINDOWS