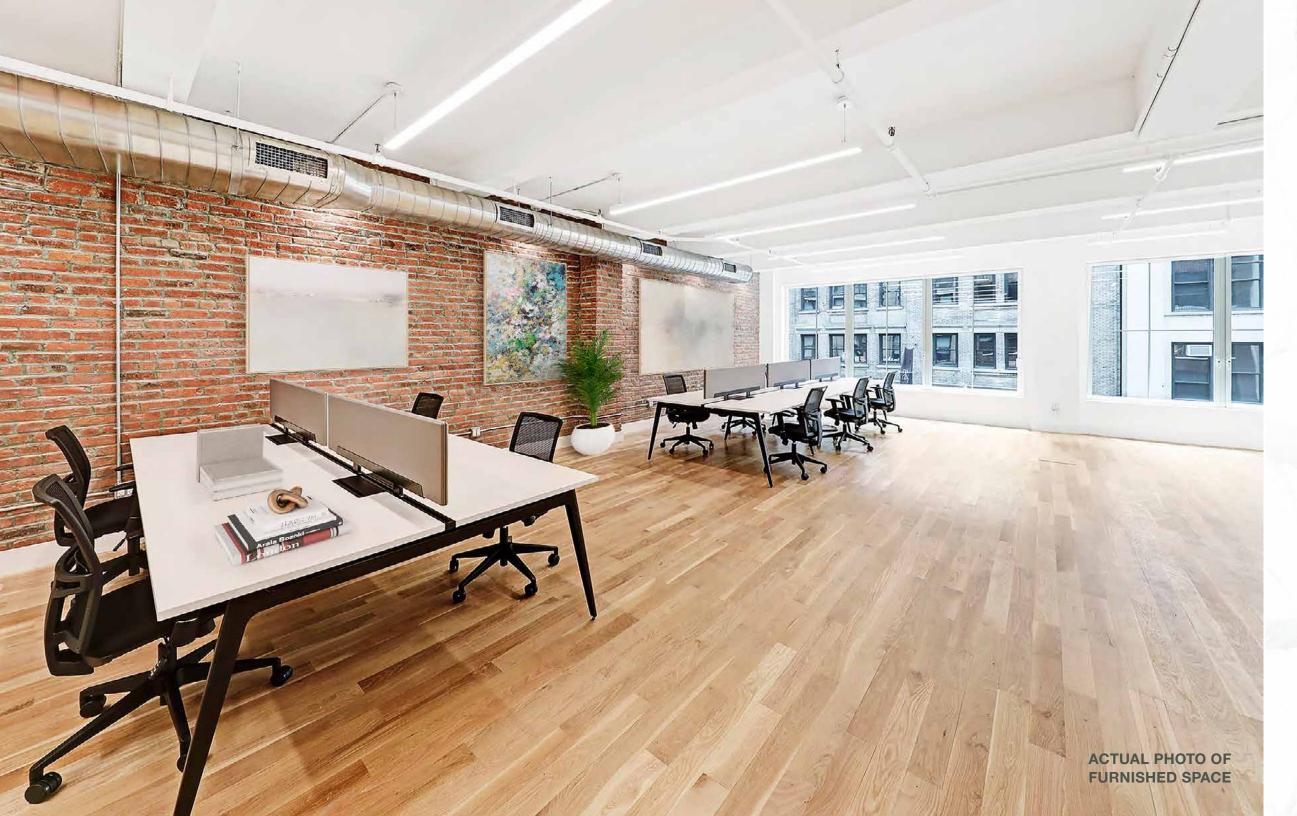

**MOVE-IN READY** 

TERMS: 2-10+YEARS

COMPLETED CAPITAL IMPROVEMENTS

COMMON AREAS + WIDE PLANK OAK

FLOORS + EXPOSED BRICK

**NEW** BATHROOMS

24/7 DOORMAN + ON-SITE SUPER

BIKE STORAGE

#### COLUMN-FREE SPACE

GLASS FRONT CONFERENCE ROOMS AND OFFICES

NEW DIRECT/INDIRECT **LIGHTING**PERIMETER + FLOOR OUTLETS

NEW PANTRIES, STAINLESS STEEL

APPLIANCES FEATURING FULL-SIZED

REFRIGERATOR, MICROWAVE,