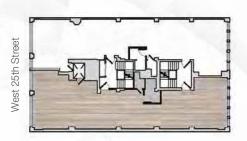

### PRE-BUILT TEST FIT (OPEN FLOOR)

5,540 RSF

Workstations: 25 Private Offices: 4 Conference Room: 1 Pantry: 1 TOTAL: 29

### FULL FLOOR CORE & SHELL | 5,540 RSF