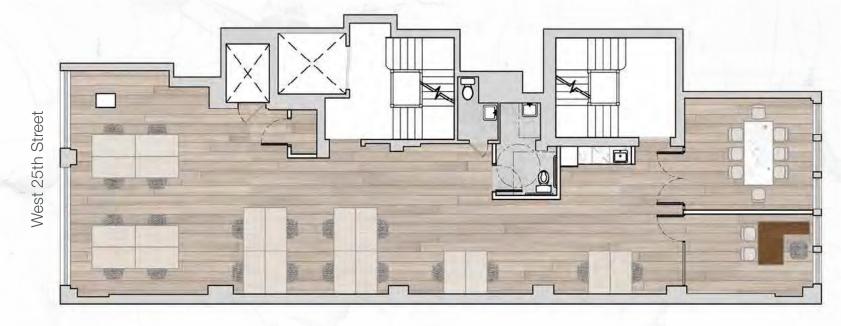

## SAMPLE PRE-BUILT TEST FIT FULL FLOOR OPEN OFFICE | 5,540 RSF

Workstations: 25 Private Offices: 4 Conference Room: 1 Pantry: 1 TOTAL: 29

419 Lafayette Street, Fifth Floor, New York, 10003 | office@iconrealtymgmt.com | iconrealtymgmt.com/office