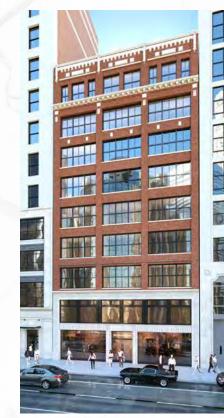

# 133W25

Everything Within Reach

AUTHENTIC BRICK FACADE,

BRAND NEW COMPLETED

ENTRANCE + LOBBY

PRIVATE,
FULLY FURNISHED,
BRAND NEW,
MOVE-IN READY PRE-BUILTS

HALF AND FULL FLOORS

LANDLORD WILL CUSTOMIZE FOR QUALIFIED TENANT

#### **BUILDING SPECIFICATIONS:**

OWNER: ICON REALTY MANAGEMENT

YEAR COMPLETED: 1908

**RENTABLE AREA:** 44,319 RSF

NUMBER OF FLOORS:

**TYPICAL FLOOR SIZE:** 5,540 RSF

TYPICAL SLAB HEIGHT: 10'5"

WINDOWS: BRAND NEW CASEMENT WINDOWS