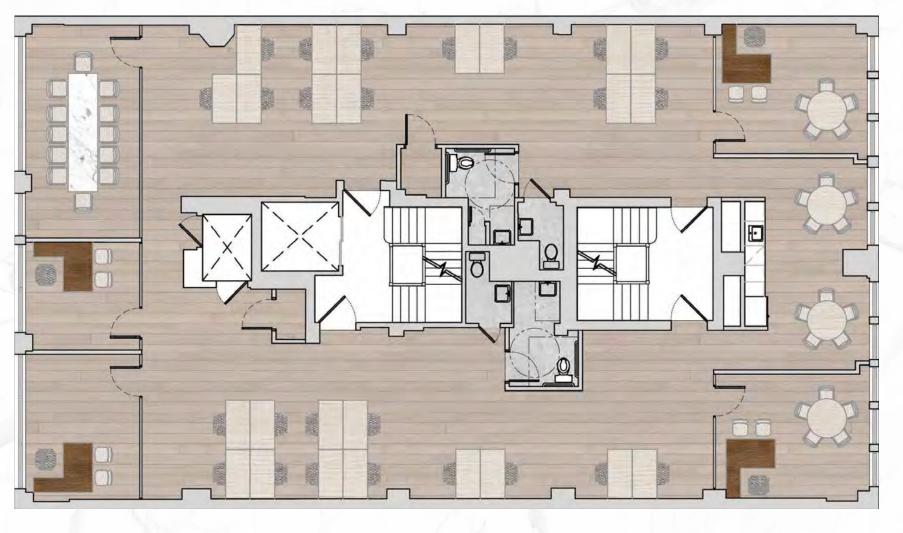

### PRE-BUILT TEST FIT (OPEN FLOOR)

5,540 RSF

Workstations: 25 Private Offices: 4 Conference Room: 1 Pantry: 1 TOTAL: 29

## SAMPLE PRE-BUILT TEST FIT FULL FLOOR OPEN OFFICE | 5,540 RSF

Workstations: 25 Private Offices: 4 Conference Room: 1 Pantry: 1 TOTAL: 29

419 Lafayette Street, Fifth Floor, New York, 10003 | office@iconrealtymgmt.com | iconrealtymgmt.com/office