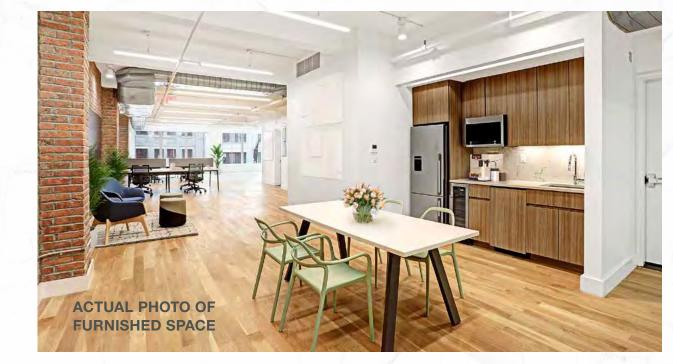

#### COLUMN-FREE SPACE

GLASS FRONT CONFERENCE ROOMS AND OFFICES

NEW DIRECT/INDIRECT **LIGHTING**PERIMETER + FLOOR OUTLETS

NEW PANTRIES, STAINLESS STEEL

APPLIANCES FEATURING FULL-SIZED

REFRIGERATOR, MICROWAVE,

DISHWASHER + WINE FRIDGE

TERMS: 2-10+YEARS

NEW BUILDING INSTALLATION (NBI) AVAILABLE

T.I. & TENANT CONCESSIONS AVAILABLE: MORE INFORMATION

VIEW ADDITIONAL SUITE DETAILS:

OFFICE.ICONREALTYMGMT.COM