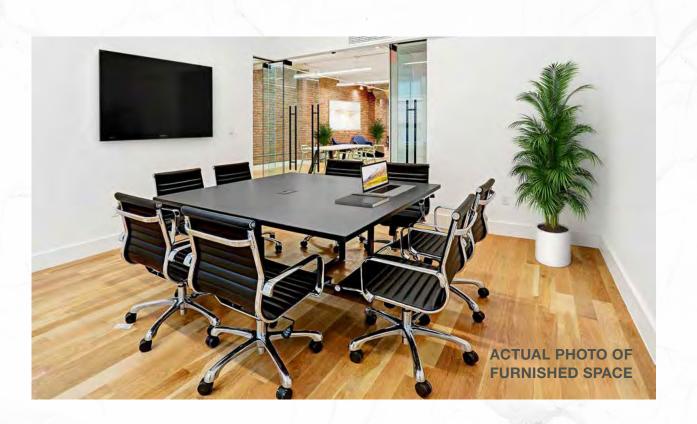

#### COLUMN-FREE SPACE

GLASS FRONT CONFERENCE ROOMS AND OFFICES

NEW DIRECT/INDIRECT **LIGHTING**PERIMETER + FLOOR OUTLETS

NEW PANTRIES, STAINLESS STEEL

APPLIANCES FEATURING FULL-SIZED

REFRIGERATOR, MICROWAVE,