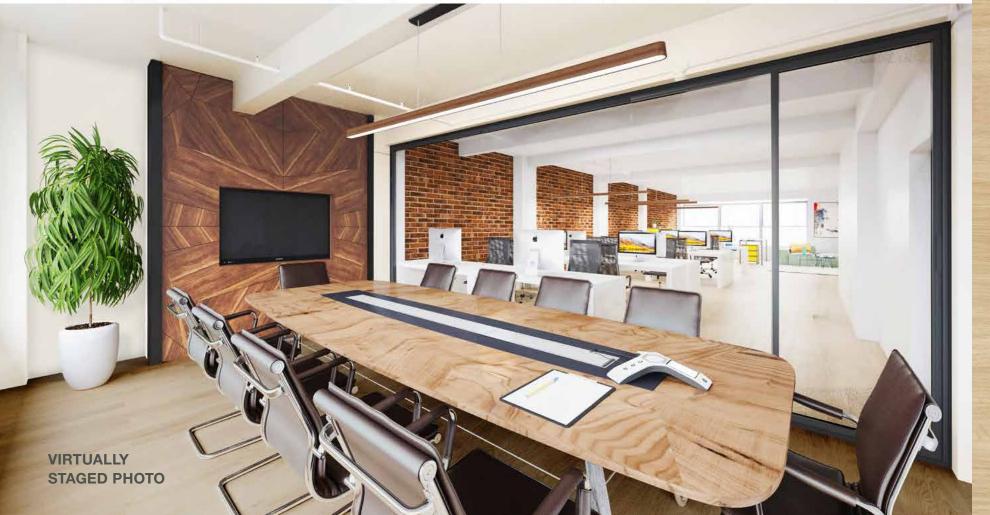

#### COLUMN-FREE SPACE

GLASS FRONT CONFERENCE ROOMS AND OFFICES

NEW DIRECT/INDIRECT **LIGHTING**PERIMETER + FLOOR OUTLETS

NEW PANTRIES, STAINLESS STEEL

APPLIANCES FEATURING FULL-SIZED

REFRIGERATOR, MICROWAVE,

DISHWASHER + WINE FRIDGE

TERMS: 2-10+YEARS

NEW BUILDING INSTALLATION (NBI) AVAILABLE

T.I. & TENANT CONCESSIONS AVAILABLE: MORE INFORMATION

VIEW ADDITIONAL SUITE DETAILS:

OFFICE.ICONREALTYMGMT.COM