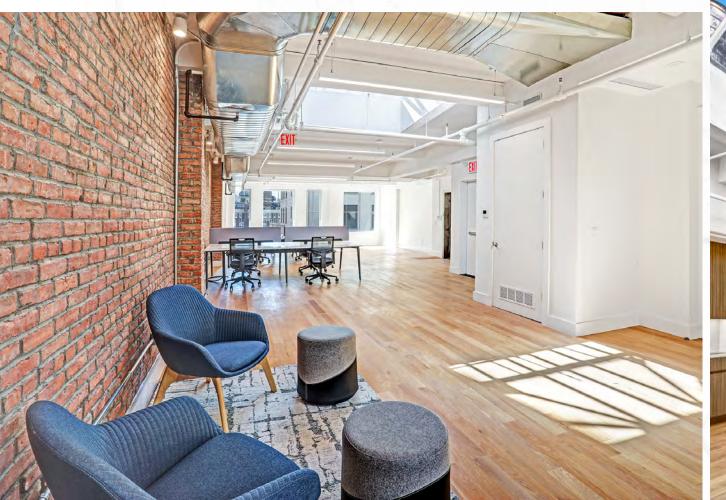

**MOVE-IN READY** 

TERMS: 2-10+YEARS

COMPLETED CAPITAL IMPROVEMENTS

COMMON AREAS + WIDE PLANK OAK

FLOORS + EXPOSED BRICK

**NEW** BATHROOMS

24/7 DOORMAN + ON-SITE SUPER

BIKE STORAGE

#### COLUMN-FREE SPACE

GLASS FRONT CONFERENCE ROOMS AND OFFICES

NEW DIRECT/INDIRECT **LIGHTING**PERIMETER + FLOOR OUTLETS

NEW PANTRIES, STAINLESS STEEL

APPLIANCES FEATURING FULL-SIZED

REFRIGERATOR, MICROWAVE,