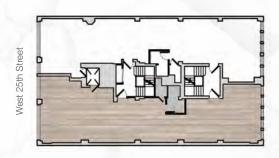

OMMON AREAS + WIDE PLANK OAK

FLOORS + EXPOSED BRICK

**NEW** BATHROOMS

24/7 DOORMAN + ON-SITE SUPER

BIKE STORAGE



**UPDATED** ELECTRIC

**DEDICATED** TELEDATA LINES

TENANT CONTROLLED HVAC

WIRED FOR FIOS

10'5" CEILING HEIGHTS







#### COLUMN-FREE SPACE

GLASS FRONT CONFERENCE ROOMS AND OFFICES

NEW DIRECT/INDIRECT **LIGHTING**PERIMETER + FLOOR OUTLETS





NEW PANTRIES, STAINLESS STEEL

APPLIANCES FEATURING FULL-SIZED

REFRIGERATOR, MICROWAVE,

DISHWASHER + WINE FRIDGE

TERMS: 2-10+YEARS

NEW BUILDING INSTALLATION (NBI) AVAILABLE

T.I. & TENANT CONCESSIONS AVAILABLE: MORE INFORMATION

VIEW ADDITIONAL SUITE DETAILS:

OFFICE.ICONREALTYMGMT.COM

### PRE-BUILT TEST FIT (HALF FLOOR)

2,770 RSF EACH



SUITE A: Workstations: 20 Private Offices:1 Conference Room: 1 Pantry: 1 TOTAL: 21



### PRE-BUILT TEST FIT (OPEN FLOOR)

5,540 RSF



Workstations: 25 Private Offices: 4 Conference Room: 1 Pantry: 1 TOTAL: 29



#### **BUILDING SPECIFICATIONS:**

OWNER: ICON REALTY MANAGEMENT

YEAR COMPLETED: 1908

**RENTABLE AREA:** 44,319 RSF

NUMBER OF FLOORS:

**TYPICAL FLOOR SIZE:** 5,540 RSF

TYPICAL SLAB HEIGHT: 10'5"

WINDOWS: BRAND NEW CASEMENT WINDOWS

HVAC: TENANT CONTROLLED

AIR CONDITIONING: BRAND NEW SPLIT SYSTEM STAINLESS STEEL DUCTS

FIRE SAFETY SYSTEM: WET PIPE SPRINKLER SYSTEM AND ELECTRIC FIRE PUMP

**SECURITY:** 24/7 DOORMAN WITH SECURITY CAMERAS IN LOBBY

# SAMPLE PRE-BUILT TEST FIT HALF FLOOR OPEN OFFICE | 2,770 RSF



Workstations: 20 Private Offices:1 Conference Room: 1 Pantry: 1 TOTAL: 21



### FULL FLOOR CORE & SHELL | 5,540 RSF



# SAMPLE PRE-BUILT TEST FIT