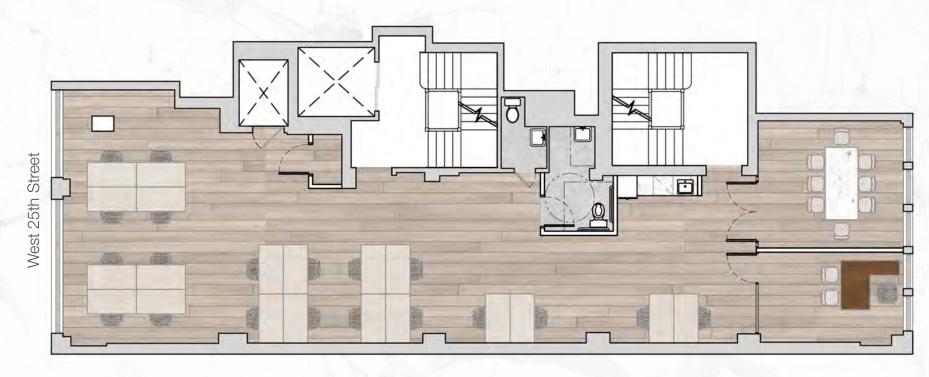

### PRE-BUILT TEST FIT (HALF FLOOR)

2,770 RSF EACH

SUITE A: Workstations: 20 Private Offices:1 Conference Room: 1 Pantry: 1 TOTAL: 21

# SAMPLE PRE-BUILT TEST FIT HALF FLOOR OPEN OFFICE | 2,770 RSF

Workstations: 20 Private Offices:1 Conference Room: 1 Pantry: 1 TOTAL: 21

# SAMPLE PRE-BUILT TEST FIT HALF FLOOR OPEN OFFICE | 2,770 RSF

Workstations: 18 Private Offices:1 Conference Room: 1 Pantry: 1 TOTAL: 19