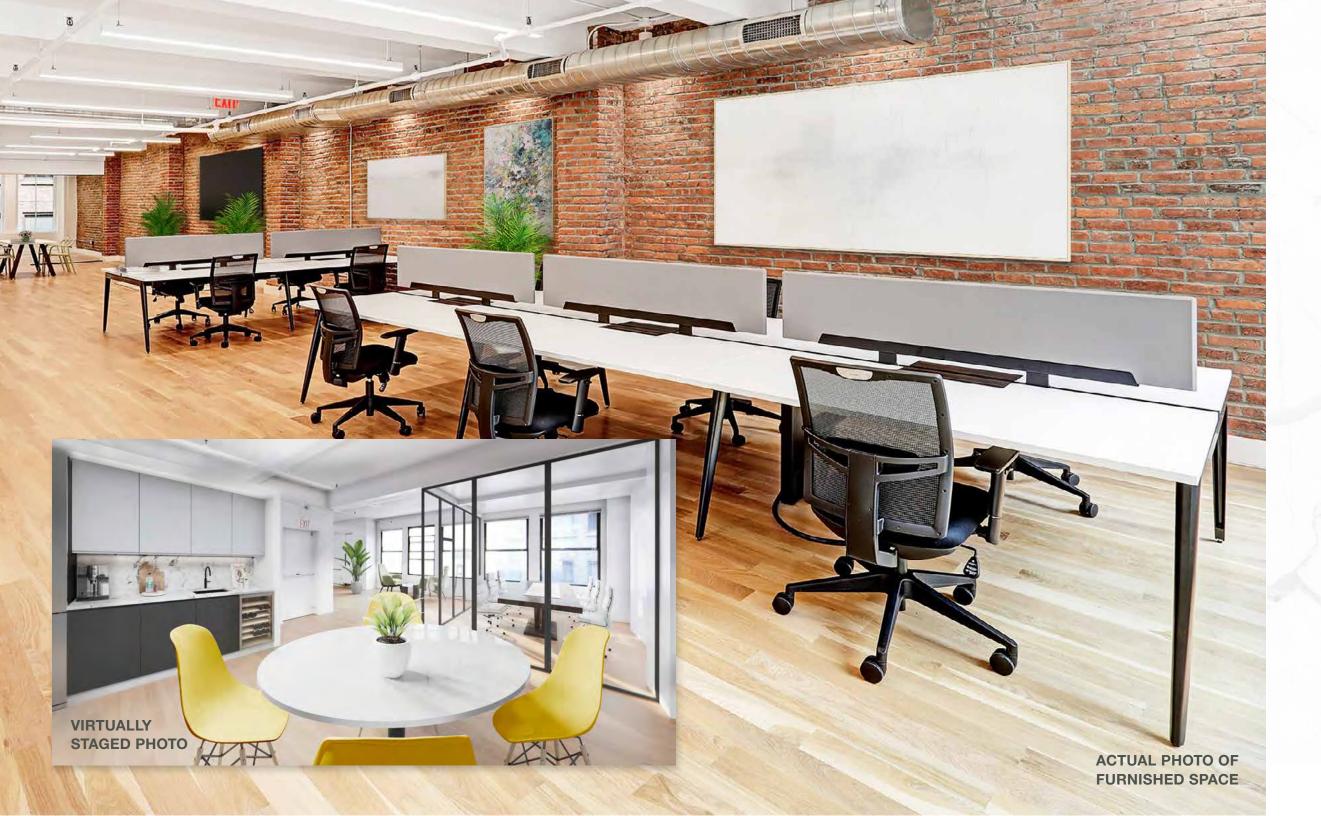

#### COLUMN-FREE SPACE

GLASS FRONT CONFERENCE ROOMS AND OFFICES

NEW DIRECT/INDIRECT **LIGHTING**PERIMETER + FLOOR OUTLETS

NEW PANTRIES, STAINLESS STEEL

APPLIANCES FEATURING FULL-SIZED

REFRIGERATOR, MICROWAVE,

DISHWASHER + WINE FRIDGE

TERMS: 2-10+YEARS

NEW BUILDING INSTALLATION (NBI) AVAILABLE

T.I. & TENANT CONCESSIONS AVAILABLE: MORE INFORMATION

VIEW ADDITIONAL SUITE DETAILS:

OFFICE.ICONREALTYMGMT.COM