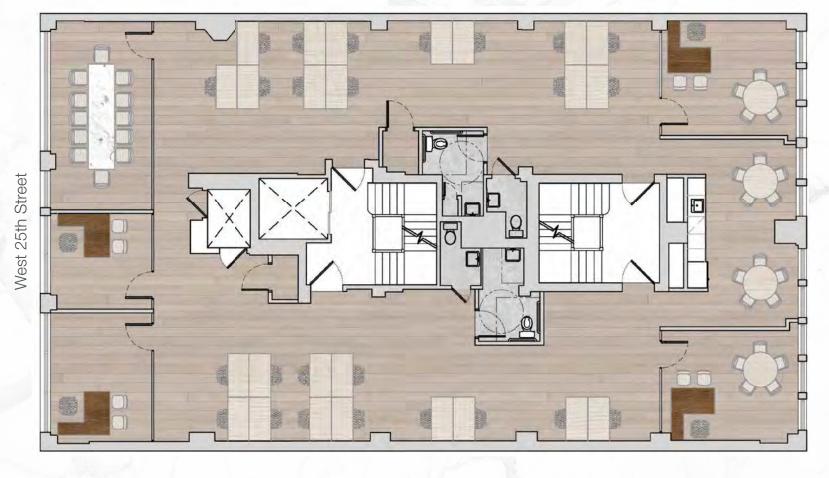

### PRE-BUILT TEST FIT (OPEN FLOOR)

5,540 RSF

Workstations: 25 Private Offices: 4 Conference Room: 1 Pantry: 1 TOTAL: 29

## SAMPLE PRE-BUILT TEST FIT FULL FLOOR OPEN OFFICE | 5,540 RSF

Workstations: 25 Private Offices: 4 Conference Room: 1 Pantry: 1 TOTAL: 29

419 Lafayette Street, Fifth Floor, New York, 10003 | office@iconrealtymgmt.com | iconrealtymgmt.com/office