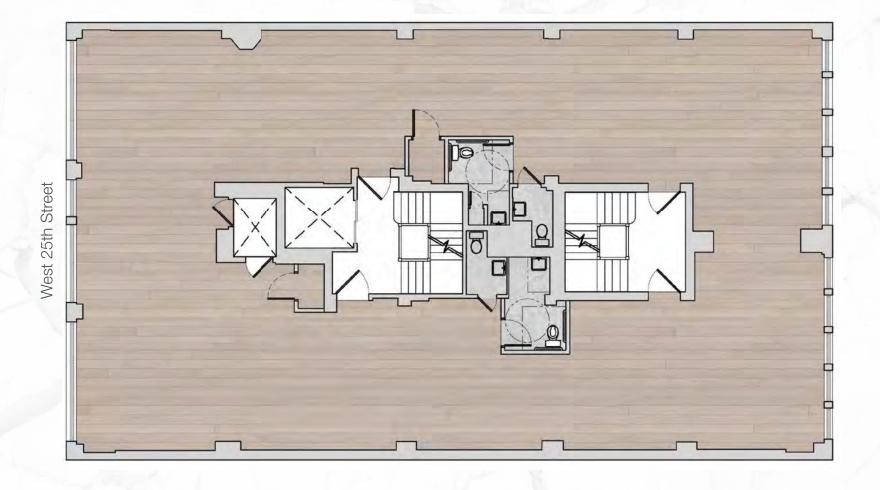

Room: 1 Pantry: 1 TOTAL: 21



### PRE-BUILT TEST FIT (OPEN FLOOR)

5,540 RSF



Workstations: 25 Private Offices: 4 Conference Room: 1 Pantry: 1 TOTAL: 29



#### **BUILDING SPECIFICATIONS:**

OWNER: ICON REALTY MANAGEMENT

YEAR COMPLETED: 1908

**RENTABLE AREA:** 44,319 RSF

NUMBER OF FLOORS:

**TYPICAL FLOOR SIZE:** 5,540 RSF

TYPICAL SLAB HEIGHT: 10'5"

WINDOWS: BRAND NEW CASEMENT WINDOWS

HVAC: TENANT CONTROLLED

AIR CONDITIONING: BRAND NEW SPLIT SYSTEM STAINLESS STEEL DUCTS

FIRE SAFETY SYSTEM: WET PIPE SPRINKLER SYSTEM AND ELECTRIC FIRE PUMP

**SECURITY:** 24/7 DOORMAN WITH SECURITY CAMERAS IN LOBBY

# SAMPLE PRE-BUILT TEST FIT HALF FLOOR OPEN OFFICE | 2,770 RSF



Workstations: 20 Private Offices:1 Conference Room: 1 Pantry: 1 TOTAL: 21



### FULL FLOOR CORE & SHELL | 5,540 RSF



# SAMPLE PRE-BUILT TEST FIT HALF FLOOR OPEN OFFICE | 2,770 RSF



Workstations: 18 Private Offices:1 Conference Room: 1 Pantry: 1 TOTAL: 19



## SAMPLE PRE-BUILT TEST FIT FULL FLOOR OPEN OFFICE | 5,540 RSF



Workstations: 25 Private Offices: 4 Conference Room: 1 Pantry: 1 TOTAL: 29



419 Lafayette Street, Fifth Floor, New York, 10003 | office@iconrealtymgmt.com | iconrealtymgmt.com/office