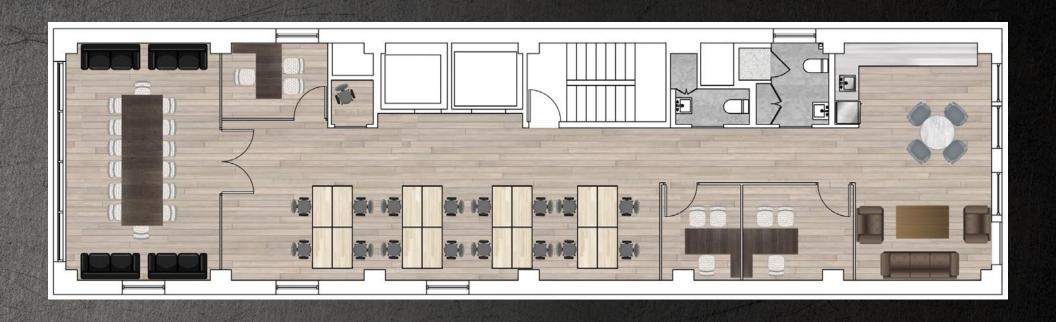

# FULL 12TH FLOOR AS-BUILT FLOOR PLAN | CREATIVE OFFICE | 3,000 RSF

WORKSTATIONS: 18

OFFICE: 1

LOUNGE: 1

RECEPTION: 1

MEETING ROOM/

CONFERENCE ROOM: 1

PANTRY: 1

ADDITIONAL OFFICE: 1

BATHROOMS: 2

**BREAKOUT ROOM: 1** 

**TOTAL: 21** 