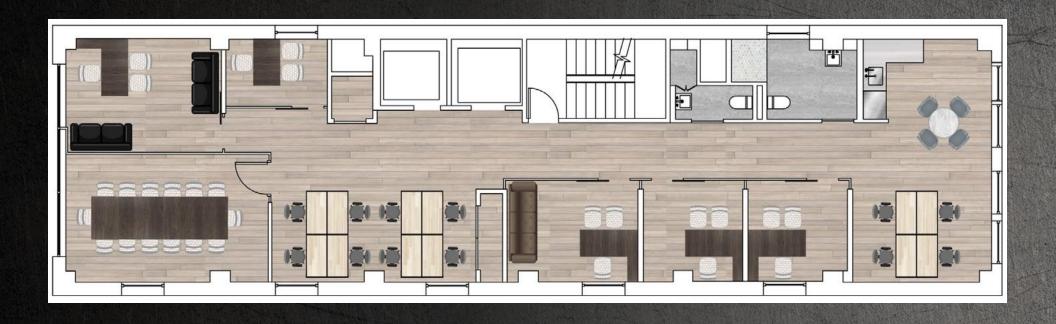

### FULL 5TH FLOOR

### AS-BUILT FLOOR PLAN | CREATIVE OFFICE | 3,000 RSF

**WORKSTATIONS: 16** 

OFFICE: 3

LOUNGE: 1

**RECEPTION: 1** 

MEETING ROOM/

CONFERENCE ROOM: 1

PANTRY: 1

ADDITIONAL OFFICE: 1

BATHROOMS: 2

**BREAKOUT ROOM: 1** 

**TOTAL: 21** 

CORE + SHELL | 3,000 RSF