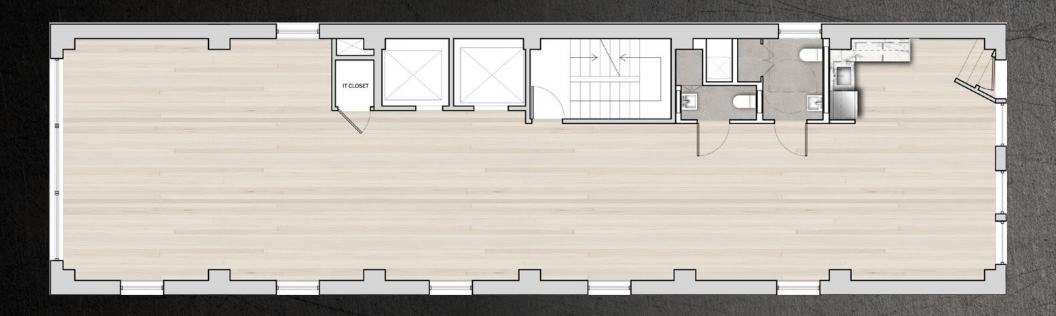

ADDITIONAL OFFICE: 1

BATHROOMS: 2

**BREAKOUT ROOM: 1** 

**TOTAL: 21** 

CORE + SHELL | 3,000 RSF