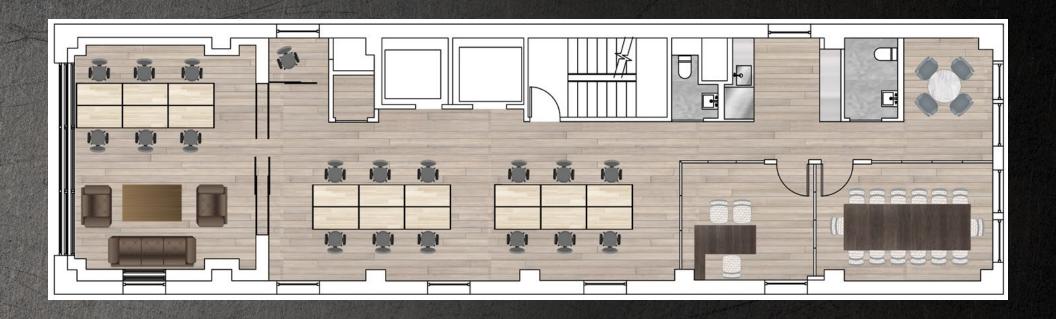

### FULL 9TH FLOOR

## AS-BUILT FLOOR PLAN | CREATIVE OFFICE | 3,000 RSF

WORKSTATIONS: 12

BREAKOUT SPACE: 1

OFFICE: 3

RECEPTION: 1

PANTRY: 1

MEETING ROOM: 1

CONFERENCE ROOM: 1

BATHROOMS: 2

LOUNGE: 1

**TOTAL: 18** 