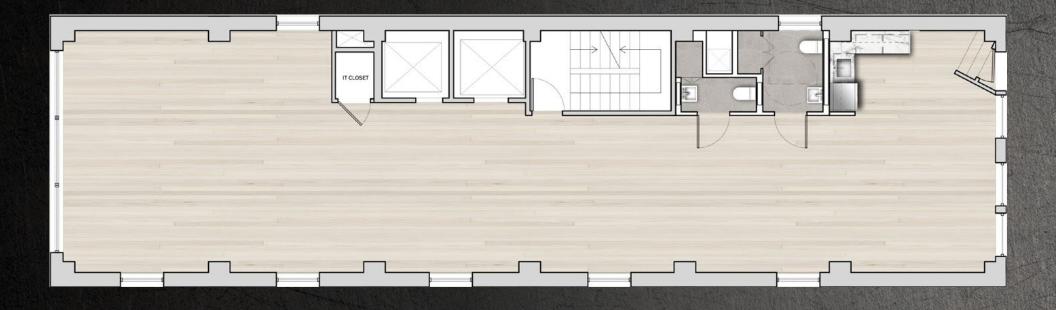

## FULL 12TH FLOORAS-BUILT FLOOR PLANCREATIVE OFFICE | 3,000 RSFWORKSTATIONS: 18OFFICE: 1RECEPTION: 1MEETING ROOM/<br/>ADDITIONAL OFFICE: 1PANTRY: 1MEETING ROOM/<br/>ADDITIONAL OFFICE: 1BREAKOUT ROOM: 1BATHROOMS: 2TOTAL: 21



## FULL 9TH FLOORAS-BUILT FLOOR PLAN| CREATIVE OFFICE | 3,000 RSFWORKSTATIONS: 12BREAKOUT SPACE: 1RECEPTION: 1PANTRY: 1CONFERENCE ROOM: 1BATHROOMS: 2LOUNGE: 1

**TOTAL: 18** 



## FULL 5TH FLOORAS-BUILT FLOOR PLANCREATIVE OFFICE | 3,000 RSFWORKSTATIONS: 16OFFICE: 3RECEPTION: 1MEETING ROOM/<br/>ADDITIONAL OFFICE: 1PANTRY: 1MEETING ROOM/<br/>ADDITIONAL OFFICE: 1BREAKOUT ROOM: 1BATHROOMS: 2TOTAL: 21



## CORE + SHELL | 3,000 RSF