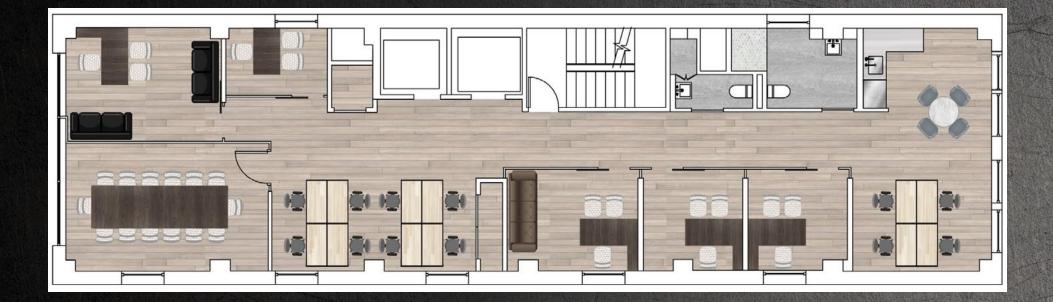

## FULL 9TH FLOORAS-BUILT FLOOR PLAN| CREATIVE OFFICE | 3,000 RSFWORKSTATIONS: 12BREAKOUT SPACE: 1RECEPTION: 1PANTRY: 1CONFERENCE ROOM: 1BATHROOMS: 2LOUNGE: 1

**TOTAL: 18** 