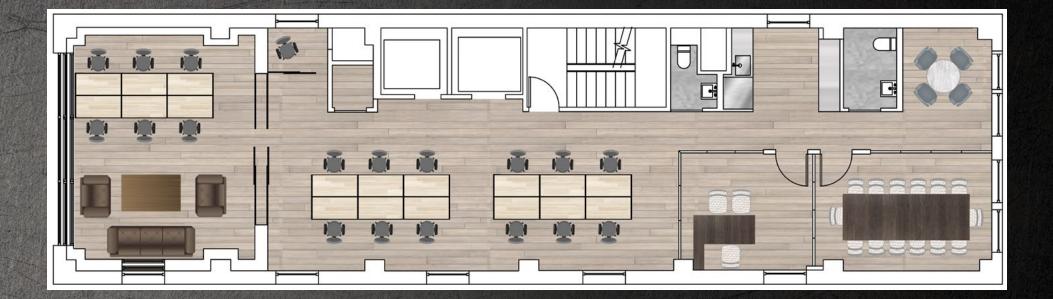

## FULL 12TH FLOORAS-BUILT FLOOR PLANCREATIVE OFFICE | 3,000 RSFWORKSTATIONS: 18OFFICE: 1RECEPTION: 1MEETING ROOM/<br/>ADDITIONAL OFFICE: 1PANTRY: 1MEETING ROOM/<br/>ADDITIONAL OFFICE: 1BREAKOUT ROOM: 1BATHROOMS: 2TOTAL: 21