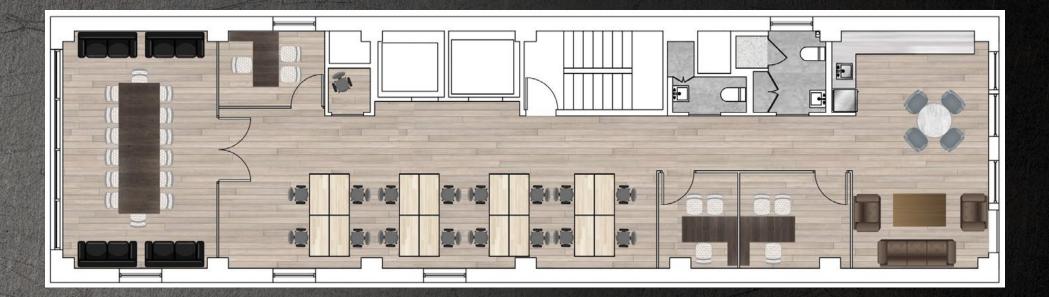

## FULL 5TH FLOORAS-BUILT FLOOR PLANCREATIVE OFFICE | 3,000 RSFWORKSTATIONS: 16OFFICE: 3RECEPTION: 1MEETING ROOM/<br/>ADDITIONAL OFFICE: 1PANTRY: 1MEETING ROOM/<br/>ADDITIONAL OFFICE: 1BREAKOUT ROOM: 1BATHROOMS: 2TOTAL: 21